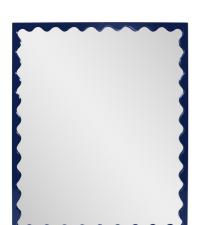

# MHE66064NA – Santosh Rectangular Mirror with Inner Scalloped Ed

#### Mirrors

This mirror is a canvas for personalization, allowing you to infuse your space with a burst of fresh, zesty color. Its unique scalloped frame design adds a playful touch to the overall aesthetic, creating a sense of movement and intrigue. With the versatility to be hung either vertically or horizontally, this mirror adapts to your decor preferences. The scalloped frame lifts off the mirror's surface, adding depth and character to the design.