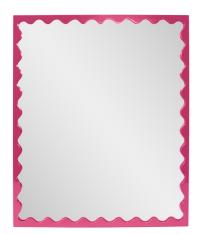

# Mirrors MHE66064HP – Santosh Rectangular Mirror with Inner Scalloped Ed

#### Mirrors

This mirror is a canvas for personalization, allowing you to infuse your space with a burst of fresh, zesty color. Its unique scalloped frame design adds a playful touch to the overall aesthetic, creating a sense of movement and intrigue. With the versatility to be hung either vertically or horizontally, this mirror adapts to your decor preferences. The scalloped frame lifts off the mirror's surface, adding depth and character to the design.