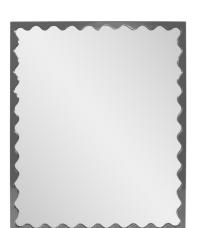

# MHE66064CH – Santosh Rectangular Mirror with Inner Scalloped Ed

### Mirrors

This mirror is a canvas for personalization, allowing you to infuse your space with a burst of fresh, zesty color. Its unique scalloped frame design adds a playful touch to the overall aesthetic, creating a sense of movement and intrigue. With the versatility to be hung either vertically or horizontally, this mirror adapts to your decor preferences. The scalloped frame lifts off the mirror's surface, adding depth and character to the design.