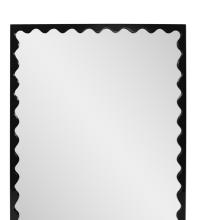

# MHE66064BL – Santosh Rectangular Mirror with Inner Scalloped Ed

### Mirrors

This mirror is a canvas for personalization, allowing you to infuse your space with a burst of fresh, zesty color. Its unique scalloped frame design adds a playful touch to the overall aesthetic, creating a sense of movement and intrigue. With the versatility to be hung either vertically or horizontally, this mirror adapts to your decor preferences. The scalloped frame lifts off the mirror's surface, adding depth and character to the design.