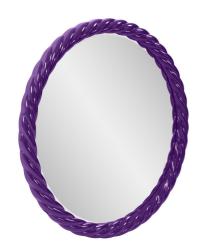

# MHE66062RP – Gita Braided Round Mirror in Glossy Royal Purple

### Mirrors

This mirror is a testament to the art of customization, allowing you to infuse your space with a tranquil and refreshing touch of color. Its round shape adds a sense of symmetry and balance, while the laid rope detailing creates a captivating frame that exudes coastal charm. With our customizable program, you have the creative freedom to choose the perfect color to complement your decor. Whether you place it in your bathroom, entryway, or any room where a touch of elegance is desired, this mirror serves as a reminder of the beauty that comes with personalizing your living space.