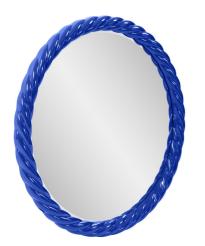

## Mirrors MHE66062RB – Gita Braided Round Mirror in Glossy Royal Blue

## Mirrors

This mirror is a testament to the art of customization, allowing you to infuse your space with a tranquil and refreshing touch of color. Its round shape adds a sense of symmetry and balance, while the laid rope detailing creates a captivating frame that exudes coastal charm. With our customizable program, you have the creative freedom to choose the perfect color to complement your decor. Whether you place it in your bathroom, entryway, or any room where a touch of elegance is desired, this mirror serves as a reminder of the beauty that comes with personalizing your living space.