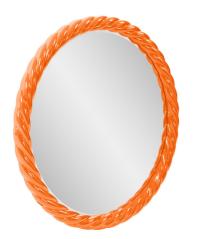

## Mirrors MHE660620 – Gita Braided Round Mirror in Glossy Orange

## Mirrors

This mirror is a testament to the art of customization, allowing you to infuse your space with a tranquil and refreshing touch of color. Its round shape adds a sense of symmetry and balance, while the laid rope detailing creates a captivating frame that exudes coastal charm. With our customizable program, you have the creative freedom to choose the perfect color to complement your decor. Whether you place it in your bathroom, entryway, or any room where a touch of elegance is desired, this mirror serves as a reminder of the beauty that comes with personalizing your living space.

## Specifications

Height 30H Material Polyresin Width 30W Shape Round Weight 14 Finish Glossy Package Dimensions 4

https://www.mdcwall.com/go/sku/MHE66062O