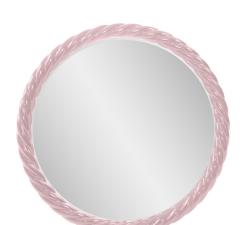

# MHE66062LI – Gita Braided Round Mirror in Glossy Lilac

### Mirrors

This mirror is a testament to the art of customization, allowing you to infuse your space with a tranquil and refreshing touch of color. Its round shape adds a sense of symmetry and balance, while the laid rope detailing creates a captivating frame that exudes coastal charm. With our customizable program, you have the creative freedom to choose the perfect color to complement your decor. Whether you place it in your bathroom, entryway, or any room where a touch of elegance is desired, this mirror serves as a reminder of the beauty that comes with personalizing your living space.