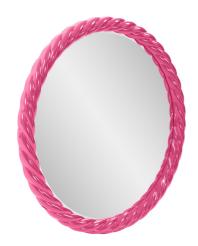

# MHE66062HP – Gita Braided Round Mirror in Glossy Hot Pink

#### Mirrors

This mirror is a testament to the art of customization, allowing you to infuse your space with a tranquil and refreshing touch of color. Its round shape adds a sense of symmetry and balance, while the laid rope detailing creates a captivating frame that exudes coastal charm. With our customizable program, you have the creative freedom to choose the perfect color to complement your decor. Whether you place it in your bathroom, entryway, or any room where a touch of elegance is desired, this mirror serves as a reminder of the beauty that comes with personalizing your living space.