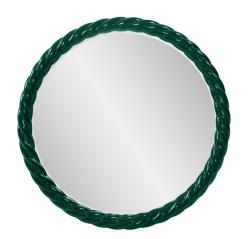

## Mirrors MHE66062HG – Gita Braided Round Mirror in Glossy Hunter Green

## Mirrors

This mirror is a testament to the art of customization, allowing you to infuse your space with a tranquil and refreshing touch of color. Its round shape adds a sense of symmetry and balance, while the laid rope detailing creates a captivating frame that exudes coastal charm. With our customizable program, you have the creative freedom to choose the perfect color to complement your decor. Whether you place it in your bathroom, entryway, or any room where a touch of elegance is desired, this mirror serves as a reminder of the beauty that comes with personalizing your living space.