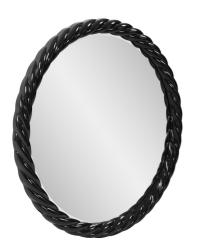

# Mirrors MHE66062BL – Gita Braided Round Mirror in Glossy Black

#### Mirrors

This mirror is a testament to the art of customization, allowing you to infuse your space with a tranquil and refreshing touch of color. Its round shape adds a sense of symmetry and balance, while the laid rope detailing creates a captivating frame that exudes coastal charm. With our customizable program, you have the creative freedom to choose the perfect color to complement your decor. Whether you place it in your bathroom, entryway, or any room where a touch of elegance is desired, this mirror serves as a reminder of the beauty that comes with personalizing your living space.