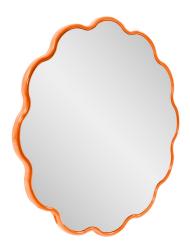

# MHE660610 – Kushi Round Scalloped Edge Mirror in Glossy Orange

### Mirrors

This mirror allows you to infuse a burst of vivid color into your decor, featuring a flower-shaped frame that radiates charm and uniqueness. With our customizable program, you have the freedom to choose the color that best suits your space, and brings a bold and energetic touch to your interior. The flower frame adds a whimsical and artistic dimension to your decor, making this mirror a standout piece in any room. Whether it graces your bedroom, hallway, or living area, this mirror becomes a testament to your design sensibilities and the power of customization to transform your living space into a canvas of personal expression.