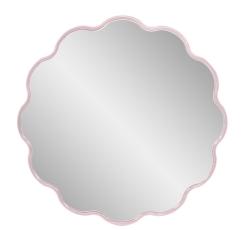

## Mirrors MHE66061LI – Kushi Round Scalloped Edge Mirror in Glossy Lilac

## Mirrors

This mirror allows you to infuse a burst of vivid color into your decor, featuring a flower-shaped frame that radiates charm and uniqueness. With our customizable program, you have the freedom to choose the color that best suits your space, and brings a bold and energetic touch to your interior. The flower frame adds a whimsical and artistic dimension to your decor, making this mirror a standout piece in any room. Whether it graces your bedroom, hallway, or living area, this mirror becomes a testament to your design sensibilities and the power of customization to transform your living space into a canvas of personal expression.