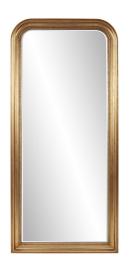

## Mirrors MHE66058 – French Philippe Oversized Mirror, Gold

#### Mirrors

The French Philippe Mirror, Gold - The French King Louie Philippe reigned only from 1830 to 1848 but he is credited for starting an incredible period of design in France that has resonated around the world for centuries and more to come. The simple curves and lines that this period refined is shown to their fullest in our French Philippe Mirror collection. Whether used as a leaner on the floor as a dressing mirror or as a dramatic focal point perched up on a sideboard, this mirror will deliver an elegant and timeless style.