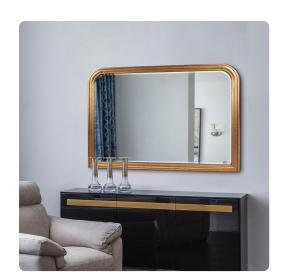

## Mirrors MHE66057 – French Philippe Mantel Mirror, Gold Leaf

## Mirrors

The French Philippe Mirror, Gold - The French King Louie Philippe reigned only from 1830 to 1848 but he is credited for starting an incredible period of design in France that has resonated around the world for centuries and more to come. The simple curves and lines that this period refined is shown to their fullest in our French Philippe Mirror collection. Whether perched on the mantel over looking the room or hung above a sideboard, this mirror will deliver an elegant and timeless style.