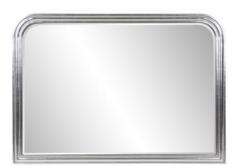

## Mirrors MHE66054 – French Philippe Mantel Mirror, Bright Silver Leaf

## Mirrors

The French Philippe Mirror, Bright Silver Leaf - The French King Louie Philippe reigned only from 1830 to 1848 but he is credited for starting an incredible period of design in France that has resonated around the world for centuries and more to come. The simple curves and lines that this period refined is shown to their fullest in our French Philippe Mirror collection. Whether perched on the mantel over looking the room or hung above a sideboard, this mirror will deliver an elegant and timeless style.