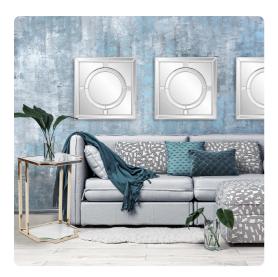

# Mirrors MHE66038 – Arwen Square Mirror

#### Mirrors

Our Arwen Mirror is a gorgeous piece. It is composed of a simple square shape with a round central design creating a windowpane look. The frame is then trimmed in champagne silver leaf. The end result is a striking piece perfect (but not limited) for your Modern, Art Deco or Traditional look. Alone or in a group on the wall, it is a perfect focal point for an entryway, bathroom, bedroom or any room in your home. D-rings are affixed to the back of the mirror so it is ready to hang right out of the box!