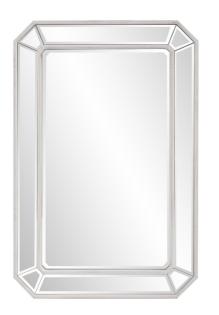

# Mirrors MHE66033 – Leopold White Mirror

#### Mirrors

Our Leopold Mirror is a gorgeous piece. It is a rectangular mirror with angled corners that gracefully form an elongated octagonal shape. The frame is then trimmed in a classic antique white. The end result is a striking piece perfect (but not limited) for your Shabby Chic, French Country or Traditional look. It is a perfect focal point for an entryway, bathroom, bedroom or any room in your home. D-rings are affixed to the back of the mirror so it is ready to hang right out of the box in either a vertical or horizontal orientation. \*\*\*This mirror is only available online\*\*\*