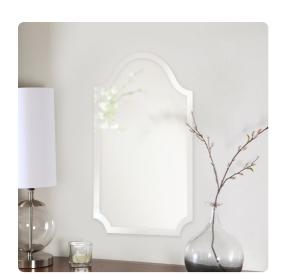

## Mirrors

This piece is all mirror. No frame, no decoration, no finishes. Just its simple, beautiful self. It is an elongated rectangle with an arched top, a simple beveled edge and scalloped corners. Alone or in multiples, the Frameless Arched Mirror is a perfect accent piece for an entryway, bathroom, bedroom or any room in your home. D-rings are affixed to the back of the mirror so it is ready to hang right out of the box! Other frameless sizes and shapes are available.