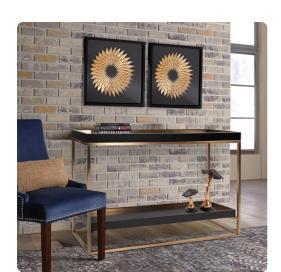

## Wall Art MHE64120 – Inca Star of Gold Framed Art

## Wall Art

Inspired by the lavish stories of the ancient city of gold. Ornate jewelry patterns of this period are often replicated in art & home decor. Our Inca star is one such piece that took inspiration from that lavish period & culture. The lavish gold design is set in a black wood frame. D-rings are affixed to the back of the mirror so it is ready to hang right out of the box!

## **Specifications**

Height 23.5/8H Material Wood Width 23.5/8W Shape Square Weight 7.76 Finish Glossy Package Dimensions 26. x 26 x 5

https://www.mdcwall.com/go/sku/MHE64120