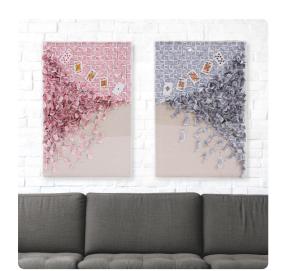

## Wall Art MHE64104 – Royal Flush Recycled Wall Art

## Wall Art

Card games are a popular as ever. On our Royal Flush Wall Art, playing cards are repurposed into a unique work of art. Each card is folded and woven, origami style, to create movement and depth on a canvas base. The entire piece is placed in a clear acrylic case. Great for a game room, man cave or den! Also available in a straight! Drings are affixed to the back of the mirror so it is ready to hang right out of the box.