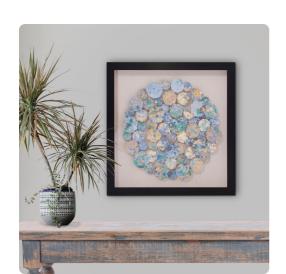

## Wall Art

Geometric designs have for centuries influenced artwork and interior design. And this work of art is no exception! Simple materials like paper has been cut into small organic shapes in a myriad of coordinating colors and arranged into an abstract chrysanthemum design that wows the eye. The design is set into a black wood frame. The art is protected by a glass case. D-rings are affixed to the back of the mirror so it is ready to hang right out of the box!