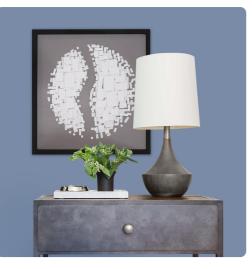

# Wall Art MHE64100 – Abstract Paper Globe Shadowbox Art

#### Wall Art

Geometric designs have for centuries influenced artwork and interior design. And this work of art is no exception! Simple materials like paper has been cut into small squares and arranged into an abstract globe design on a gray matte that wows the eye. The design is set into a black wood frame. The art is protected by a glass case. Drings are affixed to the back of the mirror so it is ready to hang right out of the box!