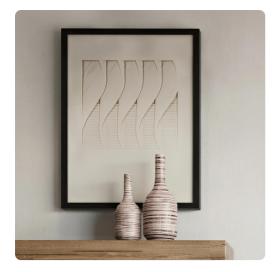

## Wall Art MHE64098 – Dimensional Paper Twist Shadowbox Art <sup>Wall Art</sup>

Geometric designs have for centuries influenced artwork and interior design. And this work of art is no exception! Simple materials like paper has been cut and constructed into an intriguing optical illusion designs that wow the eye. The design is set into a black wood frame. The art is protected by a glass case. D-rings are affixed to the back of the mirror so it is ready to hang right out of the box!

## Specifications

Height 27.5H Material Wood / Paper Width 19.3/4W Shape Rectangle Weight 19 Finish Paper Package Dimensions 31

https://www.mdcwall.com/go/sku/MHE64098