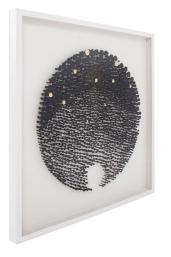

# Wall Art MHE64096 – Tee Off Globe Shadowbox Art

#### Wall Art

Art is in the eye of the beholder, so the quote goes. We arranged common ordinary black and metallic gold golf tees into a striking globe design, creating an extraordinary work of art! Art has been definitely been raised to a new level. The design is set on a white matte surrounded by a white wood frame. The art is protected by a glass case. D-rings are affixed to the back of the mirror so it is ready to hang right out of the box!