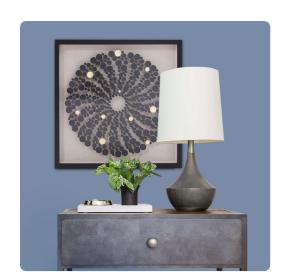

## Wall Art MHE64095 – Tee Time Shadowbox Art

## Wall Art

Art is in the eye of the beholder, so the quote goes. We arranged common ordinary black and metallic gold golf tees into a fun, sunburst creating an extraordinary work of art! Art has been definitely been raised to a new level. The design is set on a natural matte surrounded by a black wood frame. The art is protected by a glass case. Drings are affixed to the back of the mirror so it is ready to hang right out of the box!