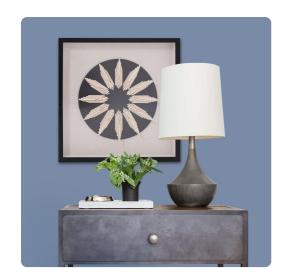

## Wall Art

Art is in the eye of the beholder, so the quote goes. We arranged common ordinary wooden colored pencils into a fun, sunburst creating an extraordinary work of art! Art has been definitely been raised to a new level. The design is set on a black and natural matte surrounded by a black wood frame. The art is protected by a glass case. D-rings are affixed to the back of the mirror so it is ready to hang right out of the box!