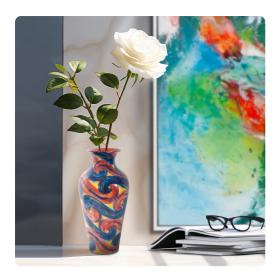

## Accessories MHE61078 – Camille Flared Ceramic Tall Vase

#### Accessories

This vase boasts a unique and vibrant swirl of colors, reminiscent of brush strokes capturing the essence of blue skies, fiery sunsets, and golden horizons. This vase allows for creative versatility in your decor. The swirled paint patterns not only add a burst of dynamic energy to your space but also evoke a sense of movement and fluidity. Whether displayed as stand-alone art pieces or paired to create a harmonious ensemble, you can turn your interior into a gallery of color and design, where each vase tells a vivid story of abstract beauty and creative inspiration.