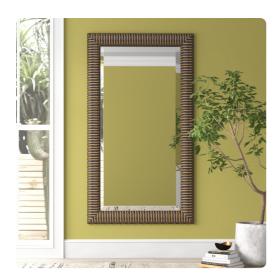

#### Mirrors

The Alexander Floor Mirror is a simple rectangular wood frame. It is characterized by a variegated bar pattern around the frame. It is then finished in an antique mottled copper with black accents giving the piece a contemporary 3D stripe effect. The Alexander Mirror is a perfect accent piece for an entryway, bathroom, bedroom or any room in your home. D-rings are affixed to the back of the mirror so it is ready to hang right out of the box in either a horizontal or vertical orientation! The mirrored glass on this piece is beveled adding to its beauty and style.