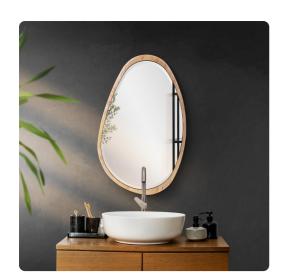

## Mirrors MHE60067 – Dragmar Asymmetrical Wood Mirror, Large

## Mirrors

The Dragmar wood mirror invites you to reflect your unique personality and design sensibilities. This mirror offers boundless creative possibilities for arrangement. Each mirror in the collection features elegant wooden side frames that add a touch of natural warmth and organic texture to the ensemble. Whether hung individually or in various captivating combinations, this collection invites you to embrace the beauty of asymmetry in design. Its unique shape and wooden accents create a dynamic interplay of light and shadow, transforming your living space into a canvas for artistic expression.

## **Specifications**

Height 32H Material Bleached Oak Width 20W Shape Asymmetrical Weight 13 Finish Wooden Package Dimensions 3.1/2

https://www.mdcwall.com/go/sku/MHE60067