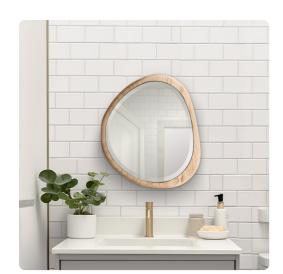

## Mirrors MHE60065 – Dragmar Asymmetrical Wood Mirror, Small

## Mirrors

The Dragmar wood mirror invites you to reflect your unique personality and design sensibilities. This mirror offers boundless creative possibilities for arrangement. Each mirror in the collection features elegant wooden side frames that add a touch of natural warmth and organic texture to the ensemble. Whether hung individually or in various captivating combinations, this collection invites you to embrace the beauty of asymmetry in design. Its unique shape and wooden accents create a dynamic interplay of light and shadow, transforming your living space into a canvas for artistic expression.

## **Specifications**

Height 16H Material Bleached Oak Width 14W Shape Asymmetrical Weight 5 Finish Wooden Package Dimensions 3.1/2

https://www.mdcwall.com/go/sku/MHE60065