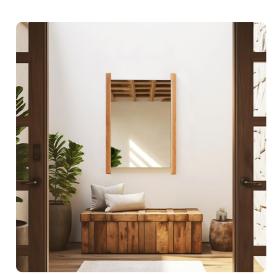

## Mirrors MHE60063 – Emil Vanity Mirror, Small

## Mirrors

The wooden side frames lend a touch of natural warmth and texture, creating a perfect juxtaposition with the frameless top and bottom edges. This innovative design not only adds visual interest but also allows the mirror to seamlessly integrate into a wide range of decor styles. Whether hung individually as statement pieces or grouped together to form an eye-catching composition, our Emil vanity mirror invites you to explore the fusion of materials and aesthetics, providing a timeless and adaptable solution for enhancing your living space.

## **Specifications**

Height 22H Material Bleached Oak Width 16W Shape Rectangle Weight 9.5 Finish Wooden Package Dimensions 4

https://www.mdcwall.com/go/sku/MHE60063