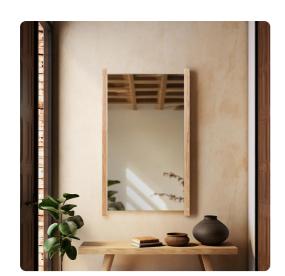

## Mirrors

The wooden side frames lend a touch of natural warmth and texture, creating a perfect juxtaposition with the frameless top and bottom edges. This innovative design not only adds visual interest but also allows the mirror to seamlessly integrate into a wide range of decor styles. Whether hung individually as statement pieces or grouped together to form an eye-catching composition, our Emil vanity mirror invites you to explore the fusion of materials and aesthetics. The Emil Collection, whether you choose the large or small vanity mirror or the tall leaner, provides a timeless and adaptable solution for enhancing your living space.

## **Specifications**

Height 40H Material Bleached Oak Width 24W Shape Rectangle Weight 29 Finish Wooden Package Dimensions 4

https://www.mdcwall.com/go/sku/MHE60062