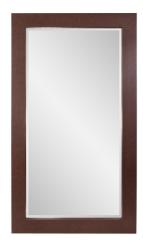

## Mirrors

This mirror's grandeur and versatility make it a striking addition to any room. The opulent faux leather wrapped frame not only adds a touch of warmth and texture but also exudes a timeless sophistication. Its generous size allows it to be hung both horizontally and vertically, giving you the freedom to create a customized focal point that suits your design aesthetic and spatial requirements. Whether adorning your entryway, bedroom, or living area, this mirror offers a captivating interplay of light and reflection, transforming your space into a haven of style and luxury.

## **Specifications**

Height 84H Material Wood Width 48W Shape Rectangle Weight 98 Finish Leather Package Dimensions 5

https://www.mdcwall.com/go/sku/MHE60059