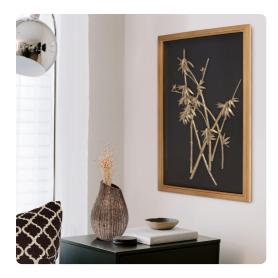

# Wall Art MHE60049 – Bamboo Wood Wall Art

### Wall Art

For centuries the art of creating small and large curio boxes of intriguing objects have been practiced. The translation of these curio boxes have now been raised to a new art form and are important elements in a room's design. This particular box features a bunch of gold Bamboo Sticks in a gold wood shadow box frame. Drings are affixed to the back of the frame so it is ready to hang right out of the box.