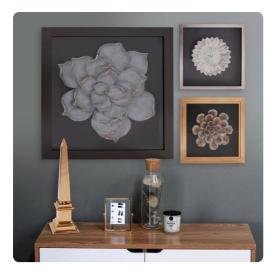

# Wall Art MHE60043 – Magnolia Flower Wood Wall Art

### Wall Art

For centuries the art of creating small and large curio boxes of intriguing objects have been practiced. The translation of these curio boxes have now been raised to a new art form and are important elements in a room's design. This particular box features a large gray Magnolia Flower in a black wood shadow box frame. D-rings are affixed to the back of the frame so it is ready to hang right out of the box.

#### Specifications

Height 28H Material Wood Width 26W Shape Square Weight 33 Finish Gold Leaf/Brushed Package Dimensions 33 x 29 x 6

https://www.mdcwall.com/go/sku/MHE60043