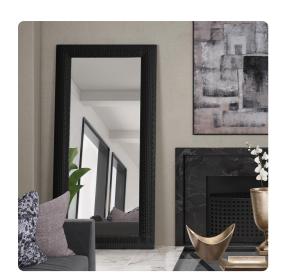

## Mirrors

The Drago Mirror has a commanding presence. It features a large, oversized rectangular frame that is finished in a black faux leather with crocodile skin texture. Instantly make any room larger simply by adding this mirror to it. This simple yet stunning piece would be a great addition to any room. While the Drago Mirror is the perfect floor mirror, it also comes with D rings so it is ready to hang right out of the box in either a horizontal or vertical orientation. Since it is such a large piece, we recommend professional assistance when hanging this mirror. It also comes with security hardware to affix to the wall when using as a floor mirror.