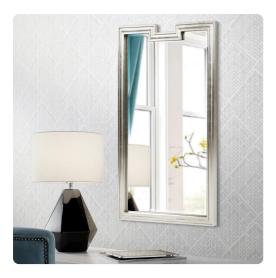

# Mirrors MHE60029 – Danube Silver Mirror

#### Mirrors

The Danube Mirror is a gorgeous piece with an Art Deco flair. It features a simple rectangular wood frame with a notch cut out in the top. The entire piece is then finished in a bright silver leaf finish that accentuates the pure brilliance of this piece. The simplicity of this piece allows it to fit right in to any style from Contemporary to Traditional. D-rings are affixed to the back of the mirror so it is ready to hang right out of the box.