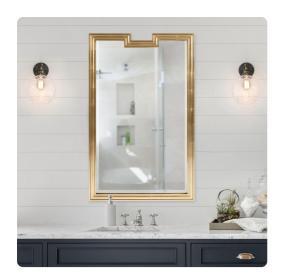

## Mirrors

The Danube Mirror is a gorgeous piece with an Art Deco flair. It features a simple rectangular wood frame with a notch cut out in the top. The entire piece is then finished in a bright gold finish that accentuates the pure brilliance of this piece. The simplicity of this piece allows it to fit right in to any style from Contemporary to Traditional. Drings are affixed to the back of the mirror so it is ready to hang right out of the box.