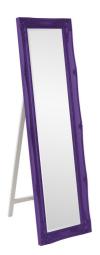

# Mirrors MHE57028RP – Queen Ann Mirror - Glossy Royal Purple

#### Mirrors

The Queen Ann Mirror features a rectangular frame fashioned from wood accented with a beaded trim and decorative adornments on each side of the frame. It is then finished in our bold glossy royal purple lacquer. The Queen Ann Mirror is part of our custom paint program and is available in one of fourteen vivid colors. It is proudly painted in the USA.