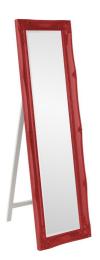

## Mirrors MHE57028R – Queen Ann Mirror - Glossy Red

#### Mirrors

The Queen Ann Mirror features a rectangular frame fashioned from wood accented with a beaded trim and decorative adornments on each side of the frame. It is then finished in our bold glossy red lacquer. The Queen Ann Mirror is part of our custom paint program and is available in one of fourteen vivid colors. It is proudly painted in the USA.