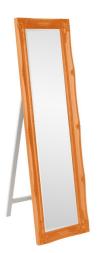

## Mirrors MHE570280 – Queen Ann Mirror - Glossy Orange

#### Mirrors

The Queen Ann Mirror features a rectangular frame fashioned from wood accented with a beaded trim and decorative adornments on each side of the frame. It is then finished in our bold glossy orange lacquer. The Queen Ann Mirror is part of our custom paint program and is available in one of fourteen vivid colors. It is proudly painted in the USA.