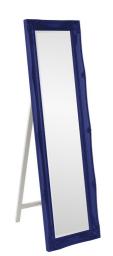

## Mirrors

The Queen Ann Mirror features a rectangular frame fashioned from wood accented with a beaded trim and decorative adornments on each side of the frame. It is then finished in our bold glossy navy blue lacquer. The Queen Ann Mirror is part of our custom paint program and is available in one of fourteen vivid colors. It is proudly painted in the USA.