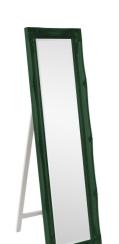

## MHE57028HG – Queen Ann Mirror - Glossy Hunter Green

#### Mirrors

The Queen Ann Mirror features a rectangular frame fashioned from wood accented with a beaded trim and decorative adornments on each side of the frame. It is then finished in our bold glossy hunter green lacquer. The Queen Ann Mirror is part of our custom paint program and is available in one of fourteen vivid colors. It is proudly painted in the USA.