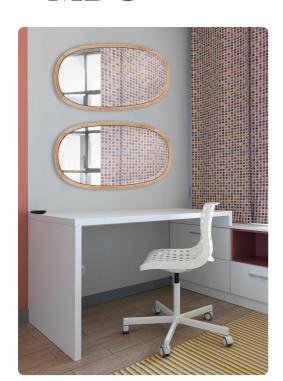

## Mirrors MHE56225 – Johann Oval Beveled Mirror

## Mirrors

The sleek lines and softly rounded edges give the Johann oval beveled mirror a sophisticated European styling. The light oak frame fits perfectly in some of today's hottest lifestyle trends. Whether grouped together or used individually, these mirrors will offer several solutions for creating a unique room space that reflects your personal style