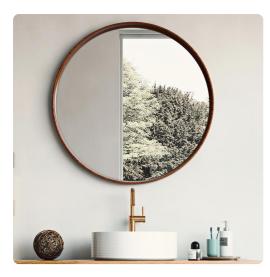

## Mirrors MHE56209 – Reagan Round Mirror

#### Mirrors

The deep, shadow box styled frame of our Reagan Mirror is styled to let the beautiful characteristics of the Wau Beech wood take center stage. The mirrored glass is set in deep into the round frame that is finished in a rich reddish brown stain. D-rings are affixed to the back of the mirror so it is ready to hang right out of the box. Dressing mirror also available.