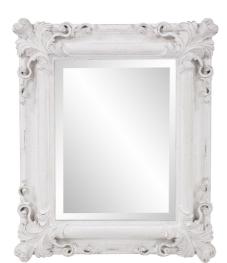

## Mirrors MHE56199 – Edwin White Mirror

## Mirrors

Our Edwin Mirror features a bold rectangular frame accented in each corner with a scrolling flourish. The entire piece is finished in a weathered white wash. On its own or in multiples, the Edwin Mirror is a perfect focal point for an entryway, bathroom, bedroom or any room in your home. D-rings are affixed to the back of the mirror so it is ready to hang right out of the box in either a horizontal or vertical orientation! The mirrored glass on this piece has a bevel adding to its beauty and style.