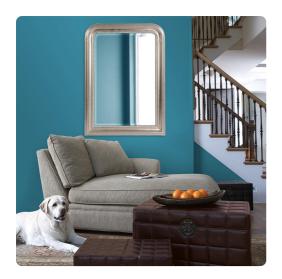

# Mirrors MHE56177 – Sterling Arched Mirror

### Mirrors

The Sterling Mirror features a bright metallic silver finish. The arched frame is made from wood and is accented with grooves for added depth and character. For more added detail the mirror features a one inch bevel. Its Transitional style makes this mirror a favorite for bringing some flair to your decor. This simple yet stunning piece would be a great addition to any room. It is a perfect focal point for an entryway, bathroom, bedroom or any room in your home. D-rings are affixed to the back of the mirror so it is ready to hang right out of the box! Also available in an oval shape.