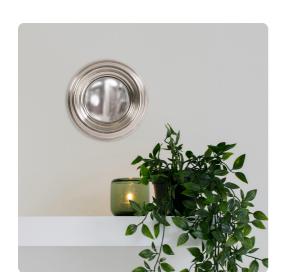

## Mirrors

The Sylvia Mirror is a simple mirror, but big on style. It features a deep concave round grooved frame. It is finished in a shiny metallic silver. What really makes this piece remarkable is the convex mirror which makes for the most interesting reflections. On its own or in multiples the Sylvia Mirror is a perfect accent piece for an entryway, bathroom, bedroom or any room in your home. D-rings are affixed to the back of the mirror so it is ready to hang right out of the box!