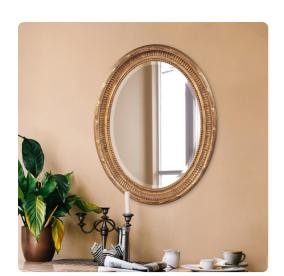

## Mirrors

The Nero Mirror features a rich country gold finish. The oval frame is accented with grooves and a ribbed center for added depth and character. The mirror on this piece is beveled adding to its style and beauty. Its Transitional style makes this mirror a favorite for bringing some flair to your decor. This simple yet stunning piece would be a great addition to any room. It is a perfect focal point for an entryway, bathroom, bedroom or any room in your home. D-rings are affixed to the back of the mirror so it is ready to hang right out of the box in either a horizontal or vertical orientation!